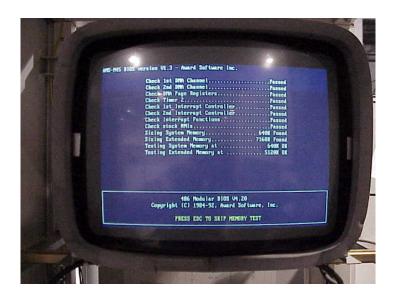

plate next to it into the machine. Make sure that the small ribbon cable plug is securely fastened and does not catch on the board next to it. This small ribbon cable and plug are for the keyboard.

Insert the Final config disk into the A: drive. Connect the floppy drive cable onto the AMS-M350 board with the ribbon cable coming out through the rectangular hole and insert the board. Connect all connections.

Turn on the machine. The screens should look similar to these and follow the same sequence. There could be slight differences because I could not take the picture fast enough.

#### 1<sup>st</sup> Screen



## 2<sup>nd</sup> Screen



### Push F1



3<sup>rd</sup> Screen



4<sup>th</sup> Screen



5<sup>th</sup> Screen



# Press the "Y" button on the keyboard

6<sup>th</sup> Screen



### 7<sup>th</sup> Screen



#### 8<sup>th</sup> Screen



9<sup>th</sup> Screen



Remove the Final config disk from the A drive. Turn off the machine and wait 1 minute then turn the machine back on and when completed it should come up correctly.

EDM Support, Inc.
701 Thorsen Lane
Batavia, IL. 60510
Web Site - <a href="www.edmcorner.com">www.edmcorner.com</a>
E-mail - <a href="edmsupport@aol.com">edmsupport@aol.com</a> or larry@edmcorner.com