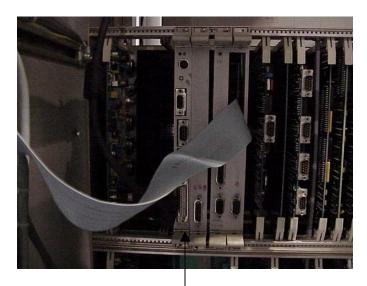

Insert the Final config disk into the A: drive. Connect the floppy drive cable onto the AMS-M350 board with the ribbon cable coming out through the rectangular hole and insert the board. Connect all connections.