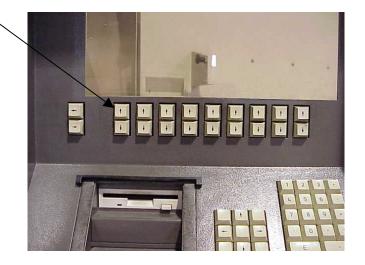

Short out the capacitor with a piece of wire for 1 minute to completely erase the memory on the board



Install the KSP-M45 and the small plate next to it into the machine. Make sure that the small ribbon cable plug is securely fastened and does not catch on the board next to it. This small ribbon cable and plug are for the keyboard.

Insert the Final config disk into the A: drive. Connect the floppy drive cable onto the AMS-M350 board with the ribbon cable coming out through the rectangular hole and insert the board. Connect all connections.

Turn on the machine. The screens should look similar to these and follow the same sequence. There could be slight differences because I could not take the picture fast enough.

#### 1<sup>st</sup> Screen



## 2<sup>nd</sup> Screen



### Push F1



3<sup>rd</sup> Screen



4<sup>th</sup> Screen



5<sup>th</sup> Screen



# Press the "Y" button on the keyboard

6<sup>th</sup> Screen



### 7<sup>th</sup> Screen



#### 8<sup>th</sup> Screen



9<sup>th</sup> Screen



Remove the Final config disk from the A drive. Turn off the machine and wait 1 minute then turn the machine back on and when completed it should come up correctly.

EDM Support, Inc.
701 Thorsen Lane
Batavia, IL. 60510
Web Site - <a href="www.edmcorner.com">www.edmcorner.com</a>
E-mail - <a href="edmsupport@aol.com">edmsupport@aol.com</a> or larry@edmcorner.com