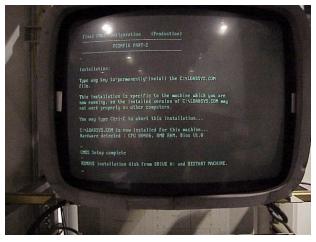

### 7<sup>th</sup> Screen

#### 8<sup>th</sup> Screen

9<sup>th</sup> Screen

Remove the Final config disk from the A drive. Turn off the machine and wait 1 minute then turn the machine back on and when completed it should come up correctly.