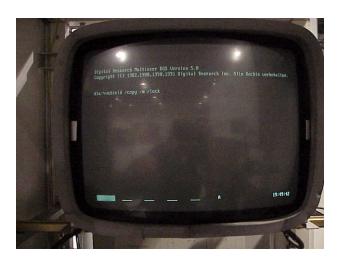

ribbon cable plug is securely fastened and does not catch on the board next to it. This small ribbon cable and plug are for the keyboard.

Insert the Final config disk into the A: drive. Connect the floppy drive cable onto the AMS-M350 board with the ribbon cable coming out through the rectangular hole and insert the board. Connect all connections.

Turn on the machine. The screens should look similar to these and follow the same sequence. There could be slight differences because I could not take the picture fast enough.

#### 1<sup>st</sup> Screen



## 2<sup>nd</sup> Screen



### Push F1



3<sup>rd</sup> Screen



4<sup>th</sup> Screen



5<sup>th</sup> Screen



# Press the "Y" button on the keyboard

6<sup>th</sup> Screen



### 7<sup>th</sup> Screen



#### 8<sup>th</sup> Screen



9<sup>th</sup> Screen



Remove the Final config disk from the A drive. Turn off the machine and wait 1 minute then turn the machine back on and when completed it should come up correctly.

EDM Support, Inc.
701 Thorsen Lane
Batavia, IL. 60510
Web Site - <a href="www.edmcorner.com">www.edmcorner.com</a>
E-mail - <a href="edmsupport@aol.com">edmsupport@aol.com</a> or larry@edmcorner.com