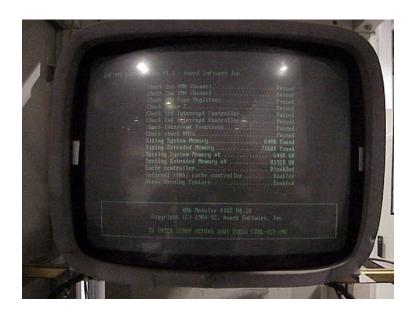

Turn on the machine. The screens should look similar to these and follow the same sequence. There could be slight differences because I could not take the picture fast enough.

#### 1<sup>st</sup> Screen