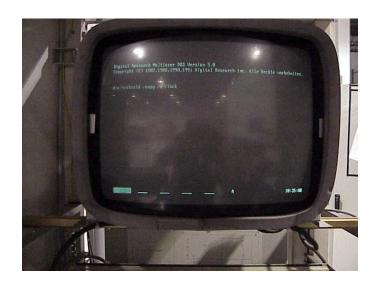

#### 8<sup>th</sup> Screen

9<sup>th</sup> Screen

Remove the Final config disk from the A drive. Turn off the machine and wait 1 minute then turn the machine back on and when completed it should come up correctly.