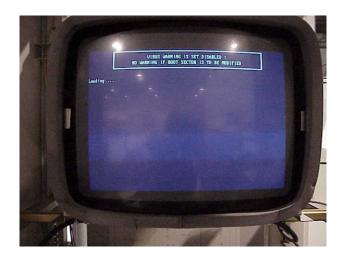

### Push F1

3<sup>rd</sup> Screen

4<sup>th</sup> Screen

5<sup>th</sup> Screen