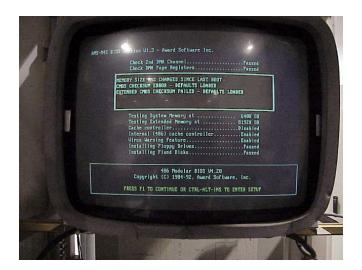

#### 1<sup>st</sup> Screen

## 2<sup>nd</sup> Screen

### Push F1

3<sup>rd</sup> Screen

4<sup>th</sup> Screen

5<sup>th</sup> Screen