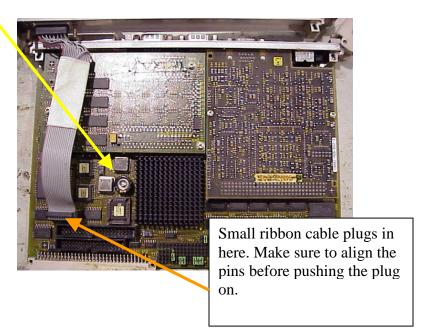

Turn off machine.

Remove the KSP-M45 circuit board (located on the left) The board next to it must be removed at the same time because there is a small ribbon cable connected to it. The battery (round capacitor) must be discharged to reload the final config disk.

Short out the capacitor with a piece of wire for 1 minute to completely erase the memory on the board

Install the KSP-M45 and the small plate next to it into the machine. Make sure that the small ribbon cable plug is securely fastened and does not catch on the board next to it. This small ribbon cable and plug are for the keyboard.