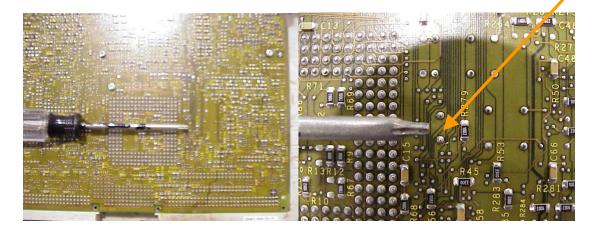

Short out the capacitor with a piece of wire for 1 minute to completely erase the memory on the board

Install the KSP-M45 and the small plate next to it into the machine. Make sure that the small ribbon cable plug is securely fastened and does not catch on the board next to it. This small ribbon cable and plug are for the keyboard.