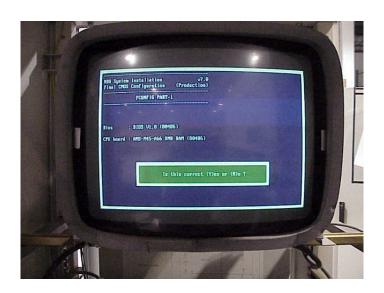

#### 1<sup>st</sup> Screen

# Press the "Y" button on the keyboard

6<sup>th</sup> Screen