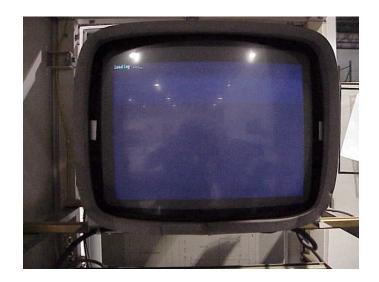

with a piece of wire for 1 minute to completely erase the memory on the board



Install the KSP-M45 and the small plate next to it into the machine. Make sure that the small ribbon cable plug is securely fastened and does not catch on the board next to it. This small ribbon cable and plug are for the keyboard.

Insert the Final config disk into the A: drive. Connect the floppy drive cable onto the AMS-M350 board with the ribbon cable coming out through the rectangular hole and insert the board. Connect all connections.

Turn on the machine. The screens should look similar to these and follow the same sequence. There could be slight differences because I could not take the picture fast enough.

#### 1<sup>st</sup> Screen



## 2<sup>nd</sup> Screen



### Push F1



3<sup>rd</sup> Screen



4<sup>th</sup> Screen



5<sup>th</sup> Screen



# Press the "Y" button on the keyboard

6<sup>th</sup> Screen



### 7<sup>th</sup> Screen



#### 8<sup>th</sup> Screen



9<sup>th</sup> Screen



Remove the Final config disk from the A drive. Turn off the machine and wait 1 minute then turn the machine back on and when completed it should come up correctly.

EDM Support, Inc.
701 Thorsen Lane
Batavia, IL. 60510
Web Site - <a href="www.edmcorner.com">www.edmcorner.com</a>
E-mail - <a href="edmsupport@aol.com">edmsupport@aol.com</a> or larry@edmcorner.com